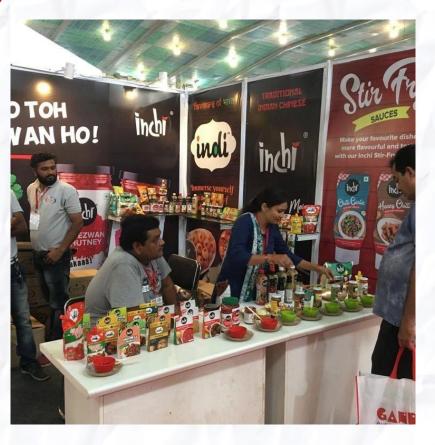

#### **Creatives for Print & OOH Marketing**

Creatives for OOH Marketing + Offline Campaign Execution

OOH campaign for brand Inchi in Mumbai and Pune.

Stall backdrop designing, printing and set-up

Stall backdrop designing, printing and set-up

Stall backdrop designing, printing and set-up

Stall backdrop designing, printing and set-up

Make your favourite dishes more flavourful and tasty with our Inchi Stir-Fry Sauces!