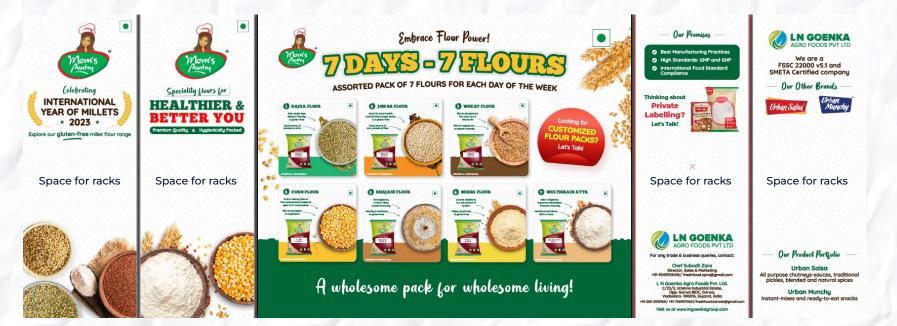

#### **Creatives for Digital, Print & OOH Marketing**

Creatives for brand activation on e-commerce site BigBasket

**Other Veg Pickles** 

Non-Veg Pickle

Lime & Mango Pickle

Chutney Powder

#### **Creatives for Digital, Print & OOH Marketing**

Creatives for website & OOH banners

AVAILABLE MASALA VARIANTS: Black, Chaat, Chhole, Chicken, Garam, Panipuri, Pav Bhaji, Sabji, Sambhar, Shahi Biryani, Pasta, Manchurian, Barbecue, Schzeuan Fried Rice, Burnt Garlic, Paneer Chilli, Hakka Noodles, Tandoori Tikka. AVAILABLE KHAKHRA VARIANTS/ FLAVOURS: Ajwain, Black Pepper, Butterscotch, Cheesy Tomato, Coco Cardamom, Kadi Patta- Methi, Kolhapuri, Mint Coriander, Multi Seed, Peanut Masala, Pineapple, Pizza Pasta, Strawberry, Vanilla.