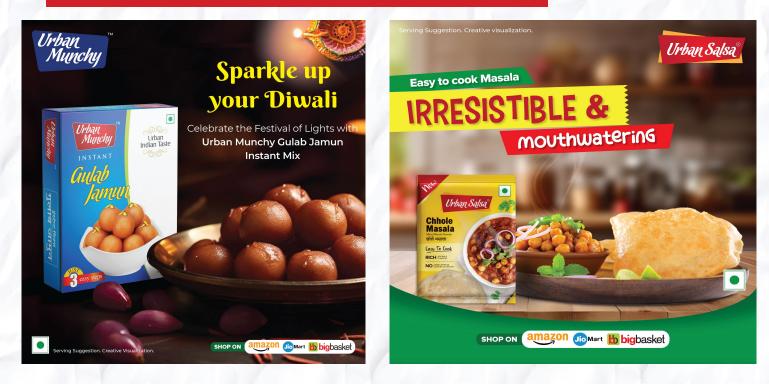

#### **Creatives for Digital, Print & OOH Marketing**

Creatives for brand activation on e-commerce site BigBasket

**Other Veg Pickles** 

Non-Veg Pickle

Lime & Mango Pickle

Chutney Powder

#### **Creatives for Print & OOH Marketing**

Creatives for OOH Marketing + Offline Campaign Execution

OOH campaign for brand Inchi in Mumbai and Pune.

#### **Creatives for Digital, Print & OOH Marketing**

Creatives for website & OOH banners

#### **Creatives for Digital, Print & OOH Marketing**

Creatives for website & OOH banners

AVAILABLE MASALA VARIANTS: Black, Chaat, Chhole, Chicken, Garam, Panipuri, Pav Bhaji, Sabji, Sambhar, Shahi Biryani, Pasta, Manchurian, Barbecue, Schzeuan Fried Rice, Burnt Garlic, Paneer Chilli, Hakka Noodles, Tandoori Tikka. AVAILABLE KHAKHRA VARIANTS/ FLAVOURS: Ajwain, Black Pepper, Butterscotch, Cheesy Tomato, Coco Cardamom, Kadi Patta- Methi, Kolhapuri, Mint Coriander, Multi Seed, Peanut Masala, Pineapple, Pizza Pasta, Strawberry, Vanilla.