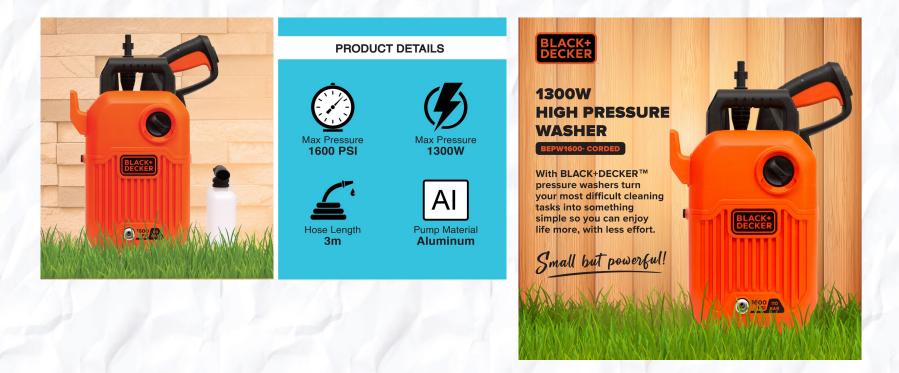

## **Creatives for Digital Marketing**

Stanley Black & Decker- Aplus creatives for Amazon

With BLACK+DECKER<sup>™</sup> pressure washers turn your most difficult cleaning tasks into something simple so you can enjoy life more, with less effort.

Stanley Black & Decker- Aplus creatives for Amazon

Stanley Black & Decker- Aplus creatives for Amazon

STANLEY MANA V20/100/2.02

45% **OFF** 

on Hammer Drills

## **Creatives for Digital Marketing**

Stanley Black & Decker- Aplus creatives for Amazon